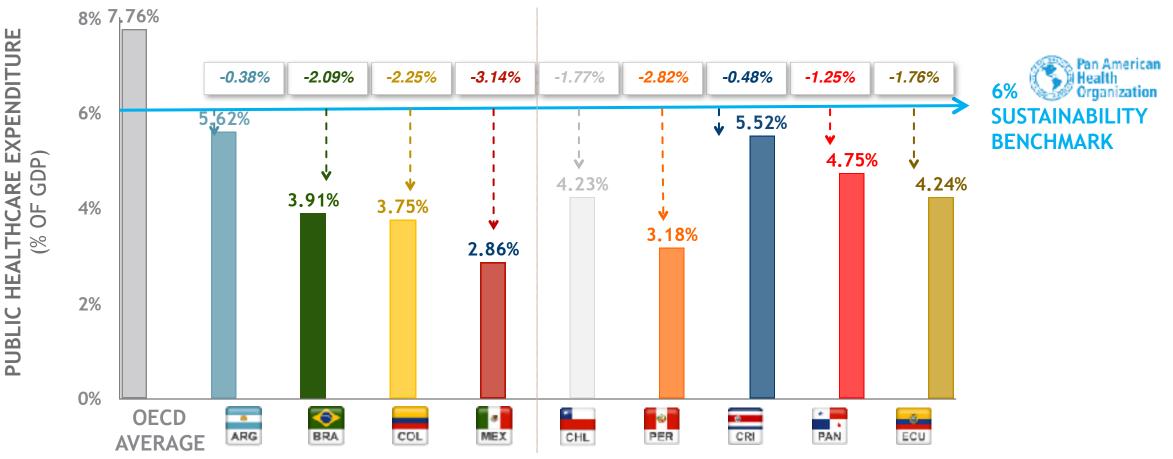

## PUBLIC HEALTHCARE EXPENDITURE IN LA MARKETS (2016)

LA: Latin America; GDP: Gross Domestic Product; PAHO: Pan American Health Organization; OECD: Organization for Economic Co-Operation and Development CONFIDENTIAL - Not For Distribution

### **METHODOLOGY**

Pragmatic literature review of **46 articles published** by **regional** and **international organizations** (e.g., UN, WHO / PAHO, WBG, IDB, OECD, IFPMA, PhRMA, FIFARMA, etc.).

LA: Latin America; UN: United Nations; WHO: World Health Organization; PAHO: Pan-American Health Organization; WBG: World Bank Group; IDB: Inter-American Development Bank; OECD: Organization CONFIDENTIAL - Not For Distribution Despite efforts to attain financial sustainability, LA, including the four largest markets in the region based on 2016 GDP, remain behind the PAHO public health expenditure as % GDP target.